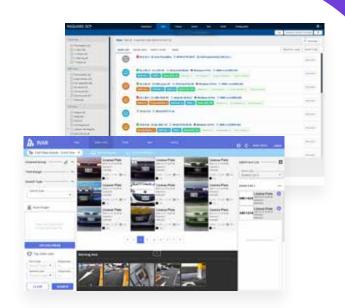

# Comprehensive Vehicle Analytics

- Al-powered Vehicle Search Capabilities
- · Vehicle Type Detection
- License Plate Detection

# Solutions Results

| Video Analytics           | Gorilla deployed IVAs for vehicle violation detection and license plate recognition at intersections. | 0 | Massive Increase in<br>Traffic Law Enforcement |
|---------------------------|-------------------------------------------------------------------------------------------------------|---|------------------------------------------------|
| Real-time Monitor-<br>ing | Police were able to monitor and identify traffic violations in real-time with AI.                     |   | Huge Reduction in<br>Traffic Violations        |
| Edge Al                   | Deployed edge AI solutions to monitor traffic and cost a fraction of a non-edge AI solution.          |   | Deployed Law<br>Enforcement IVAs               |