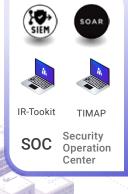

# Al-powered Security Operations Center

Real-time Alerts and Actionable Insights for Safer Road Operations

### **Security Convergence**

All-in-one network and digital asset protection. From internal and external threats across digital and physical landscapes, innovative Al-powered IT and OT security technology has you covered.