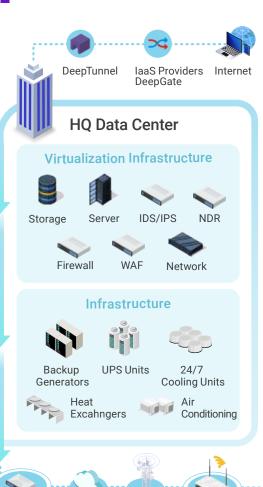

### **Network Security**

- Server Protection
- · Endpoint Protection
- Trap Cyber Threats

Get More From Your Entire System with Gorilla

### **Security Convergence**

All-in-one network and digital asset protection. From internal and external threats across digital and physical landscapes, innovative Al-powered IT and OT security technology has you covered.

# **Network Security**