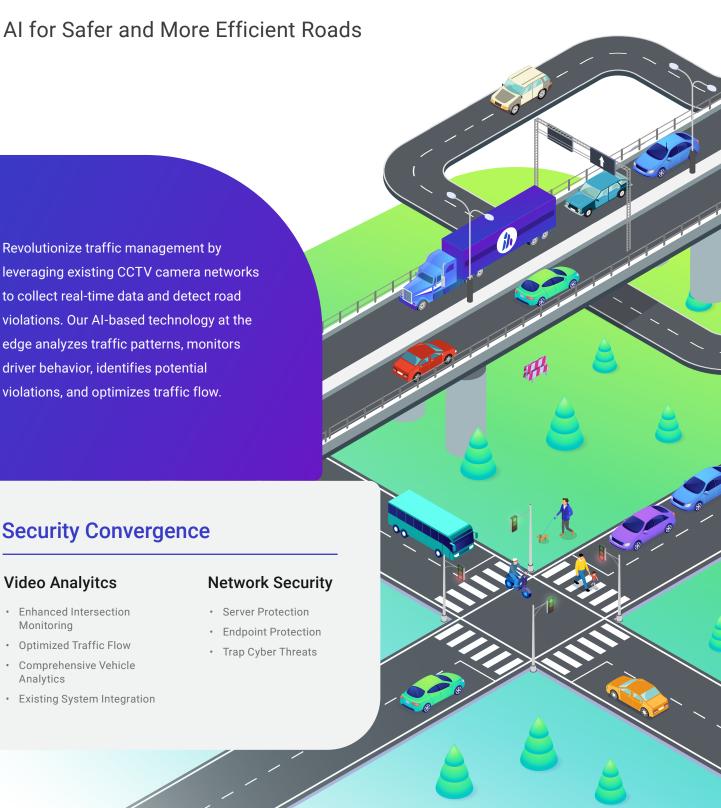

# **SMART ROADS**

Revolutionize traffic management by leveraging existing CCTV camera networks to collect real-time data and detect road violations. Our Al-based technology at the edge analyzes traffic patterns, monitors driver behavior, identifies potential violations, and optimizes traffic flow.

### Video Analyitcs

- · Enhanced Intersection Monitoring
- Optimized Traffic Flow
- · Comprehensive Vehicle Analytics
- · Existing System Integration

### **Network Security**

- Server Protection
- · Endpoint Protection
- Trap Cyber Threats

Get More From Your Entire System with Gorilla