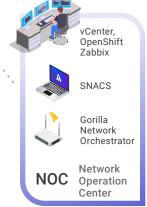

# Al-powered Security Operations Center

Real-time Alerts and Actionable Insights for Safer Road Operations

### **Security Convergence**

All-in-one network and digital asset protection. From internal and external threats across digital and physical landscapes, innovative Al-powered IT and OT security technology has you covered.